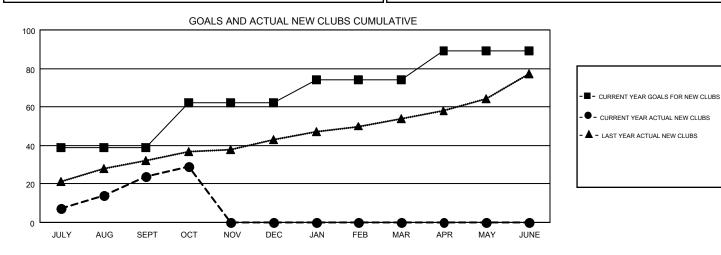

## GMT CA 6

| Clubs         |               |           |               | Members               |                           |                         |                                                    |  |
|---------------|---------------|-----------|---------------|-----------------------|---------------------------|-------------------------|----------------------------------------------------|--|
|               | RESULTS FOR   | 2019-2020 |               | RESULTS FOR 2019-2020 |                           |                         |                                                    |  |
| QUARTER       | NEW CLUB GOAL | NEW CLUBS | DROPPED CLUBS | QUARTER               | MEMBER GROWTH NET<br>GOAL | MEMBER GROWTH<br>ACTUAL | DROPPED<br>MEMBERS ACTUAL<br>(including transfers) |  |
| JULY/AUG/SEPT | 39            | 24        | 3             | JULY/AUG/SEPT         | 655                       | 1,483                   | 1,014                                              |  |
| OCT/NOV/DEC   | 23            | 5         | 2             | OCT/NOV/DEC           | 495                       | 254                     | 158                                                |  |
| JAN/FEB/MAR   | 12            | 0         | 0             | JAN/FEB/MAR           | 510                       | 0                       | 0                                                  |  |
| APR/MAY/JUNE  | 15            | 0         | 0             | APR/MAY/JUNE          | 490                       | 0                       | 0                                                  |  |