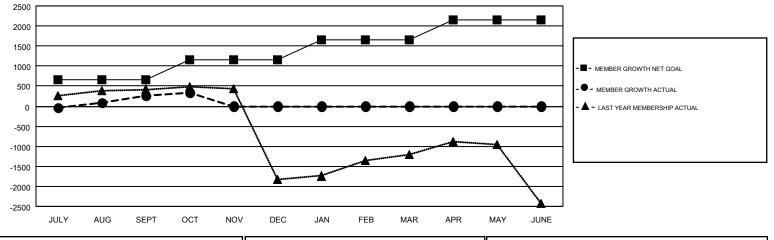

## GMT CA 6

| Clubs         |               |           |               | Members               |                           |                         |                                                    |  |
|---------------|---------------|-----------|---------------|-----------------------|---------------------------|-------------------------|----------------------------------------------------|--|
|               | RESULTS FOR   | 2019-2020 |               | RESULTS FOR 2019-2020 |                           |                         |                                                    |  |
| QUARTER       | NEW CLUB GOAL | NEW CLUBS | DROPPED CLUBS | QUARTER               | MEMBER GROWTH NET<br>GOAL | MEMBER GROWTH<br>ACTUAL | DROPPED<br>MEMBERS ACTUAL<br>(including transfers) |  |
| JULY/AUG/SEPT | 39            | 24        | 3             | JULY/AUG/SEPT         | 655                       | 1,483                   | 1,014                                              |  |
| OCT/NOV/DEC   | 23            | 5         | 2             | OCT/NOV/DEC           | 495                       | 254                     | 158                                                |  |
| JAN/FEB/MAR   | 12            | 0         | 0             | JAN/FEB/MAR           | 510                       | 0                       | 0                                                  |  |
| APR/MAY/JUNE  | 15            | 0         | 0             | APR/MAY/JUNE          | 490                       | 0                       | 0                                                  |  |